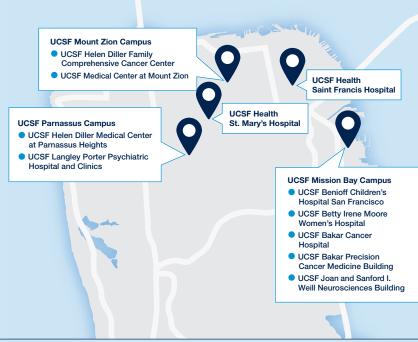

### **UCSF** Health encompasses the clinical services offered at:

- UCSF Helen Diller Medical Center at Parnassus Heights
- UCSF Medical Center at Mount Zion
- UCSF Benioff Children's Hospitals, Oakland and San Francisco
- UCSF Helen Diller Family **Comprehensive Cancer Center**
- UCSF Joan and Sanford I. Weill Institute for Neurosciences
- UCSF Betty Irene Moore Women's Hospital
- UCSF Bakar Cancer Hospital
- UCSF Health Saint Francis Hospital
- UCSF Health St. Mary's Hospital
- UCSF Langley Porter Psychiatric Hospital and Clinics
- UCSF Wayne and Gladys Valley Center for Vision
- UCSF Bakar Precision Cancer Medicine Building
- UCSF Orthopaedic Institute

SAN FRANCISCO DETAILS

ucsfhealth.org/locations ucsfbenioffchildrens.org/locations