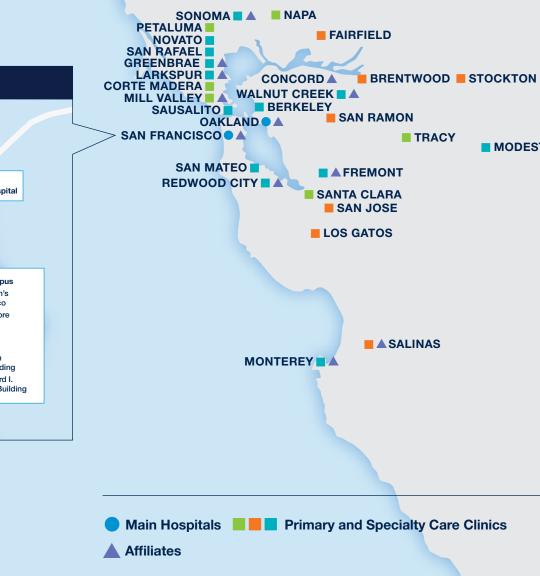

### **UCSF** Primary and Specialty **Care Clinics**

- = adult
- = pediatric
- adult and pediatric
- Berkeley
- Petaluma Brentwood Redwood City

Reno, NV

Santa Clara

San Jose

San Mateo

San Rafael

San Ramon

Santa Rosa

Walnut Creek

Sausalito

Sonoma

Sonora Stockton

Tracy

Salinas

- Corte Madera
- Eureka
- Fairfield
- Fremont
- Fresno
- Greenbrae
- Honolulu, HI
- Larkspur
- Los Gatos Mill Valley
- Modesto
- Monterey
- Napa
- Novato

### **CARE CLOSE TO HOME**

**UCSF** Health provides innovative, high-quality clinical services and ensures an unparalleled patient experience across the care continuum.

In addition to our UCSF hospitals in San Francisco and Oakland, we collaborate with affiliated hospitals and other providers to offer families convenient access to highly specialized care. Our doctors also treat patients at specialty care clinics, which are affiliated with doctors, medical groups and hospitals in communities throughout Northern California and beyond.

### **Affiliated Providers**

- ▲ By the Bay Health Larkspur, San Francisco and Sonoma
- ▲ Chinese Hospital San Francisco
- Community Hospital of the Monterey Peninsula Monterev
- ▲ Community Regional Medical Center Fresno
- ▲ Dignity Health -Seguoia Hospital Redwood City
- ▲ John Muir Health Concord and Walnut Creek
- ▲ MarinHealth Medical Center Greenbrae
- Natividad Medical Center Salinas
- ▲ Salinas Valley Health Salinas
- Providence Santa Rosa Memorial Hospital Santa Rosa
- ▲ Sonoma Valley Hospital Sonoma
- ▲ Washington Hospital Healthcare System Fremont