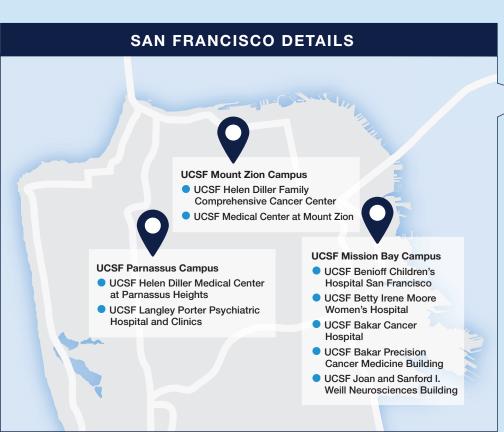

### **UCSF** Health encompasses the clinical services offered at:

- UCSF Helen Diller Medical Center at Parnassus Heights
- UCSF Medical Center at Mount Zion
- UCSF Benioff Children's Hospitals, Oakland and San Francisco
- UCSF Helen Diller Family Comprehensive Cancer Center
- UCSF Joan and Sanford I. Weill Institute for Neurosciences
- UCSF Betty Irene Moore Women's Hospital
- UCSF Bakar Cancer Hospital
- UCSF Langley Porter Psychiatric Hospital and Clinics
- UCSF Wayne and Gladys Valley Center for Vision
- UCSF Bakar Precision Cancer Medicine Building
- UCSF Orthopaedic Institute