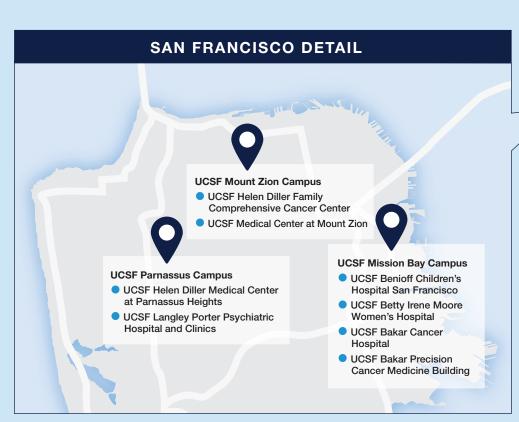

### **UCSF** Health encompasses the clinical services offered at:

- UCSF Helen Diller Medical Center at Parnassus Heights
- UCSF Medical Center at Mount Zion
- UCSF Benioff Children's Hospitals, Oakland and San Francisco
- UCSF Helen Diller Family Comprehensive Cancer Center
- UCSF Weill Institute for Neurosciences
- UCSF Betty Irene Moore Women's Hospital
- UCSF Bakar Cancer Hospital
- UCSF Faculty Practice Group
- UCSF Langley Porter Psychiatric Hospital and Clinics
- UCSF Wayne and Gladys Valley Center for Vision
- UCSF Bakar Precision Cancer Medicine Building
- UCSF Orthopaedic Institute