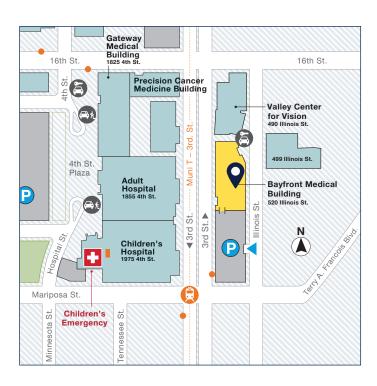

## Welcoming employees to our newest location in Mission Bay

UC employees ages 18 and older now have access to more than 130 health care providers across 15 specialties at the new Bayfront Medical Building.