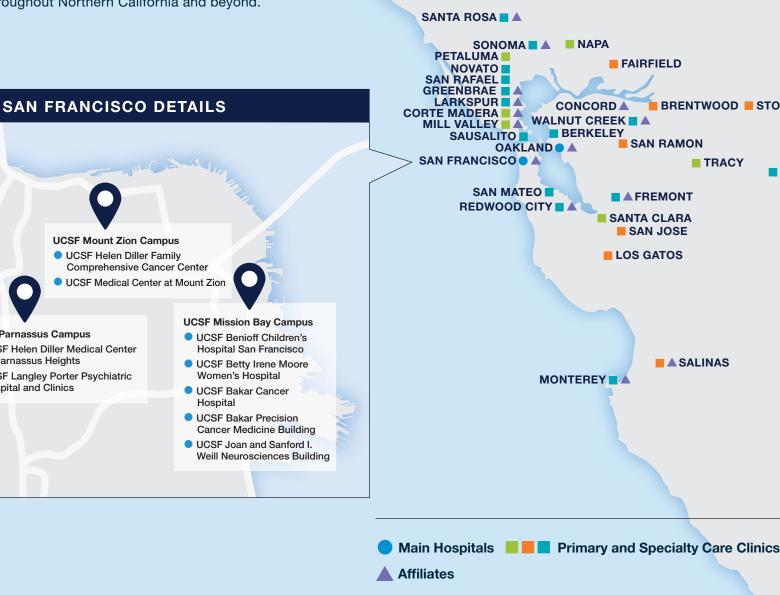

## **UCSF Primary and Specialty Care Clinics**

= adult = pediatric = adult and pediatric Berkeley Petaluma Brentwood Redwood City Corte Madera Reno Eureka Salinas Fairfield Santa Clara Fremont San Jose Fresno San Mateo Greenbrae San Rafael Honolulu San Ramon Larkspur Santa Rosa Los Gatos Sausalito Mill Valley Sonoma Modesto Sonora Monterey Stockton Napa Tracy Novato Walnut Creek

## **CARE CLOSE TO HOME**

**UCSF** Health provides innovative, high-quality clinical services and delivers an unparalleled patient experience across the care continuum.

In addition to UCSF hospitals in San Francisco and Oakland, we collaborate with affiliated hospitals and other providers to provide families with convenient access to highly specialized care. Our doctors also treat patients at specialty care clinics, which are affiliated with doctors, medical groups and hospitals in communities throughout Northern California and beyond.

**UCSF Mount Zion Campus** 

UCSF Helen Diller Family

**UCSF Parnassus Campus** 

at Parnassus Heights

Hospital and Clinics

UCSF Helen Diller Medical Center

UCSF Langley Porter Psychiatric

Not shown on map: Eureka Honolulu

### **Affiliated Providers** ▲ By the Bay Health Larkspur, San Francisco and Sonoma RENO Community Hospital of **NORTHERN** the Monterey Peninsula Monterey **CALIFORNIA** ▲ Community Regional Medical Center Fresno ▲ Dignity Health -Saint Francis Memorial Hospital San Francisco ▲ Dignity Health -St. Mary's Medical FAIRFIELD Center San Francisco CONCORD BRENTWOOD STOCKTON **SONORA** ▲ Dignity Health -Seguoia Hospital SAN RAMON Redwood Citv TRACY ▲ John Muir Health MODESTO Concord and FREMONT Walnut Creek SANTA CLARA ▲ MarinHealth Medical SAN JOSE Center LOS GATOS Greenbrae Natividad Medical Center Salinas ▲ Salinas Valley Memorial Health System FRESNO **SALINAS** Salinas **MONTEREY** ▲ Providence Santa Rosa Memorial Hospital Santa Rosa ▲ Sonoma Valley Hospital Sonoma Washington Hospital Healthcare System Fremont